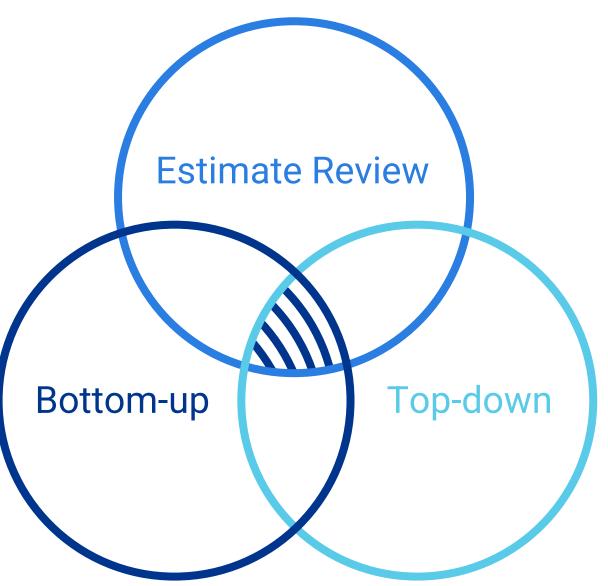

### Three-pronged approach

- Review and understand the time and material costs (bottom-up) by price surveying local wages, material, and equipment needed to perform the work.
- Survey unit costs (top-down) from local subcontractors and servicers.
- Review prices entered for recent jobs.
- Prices are never factored.
- Boots on the ground pricing.