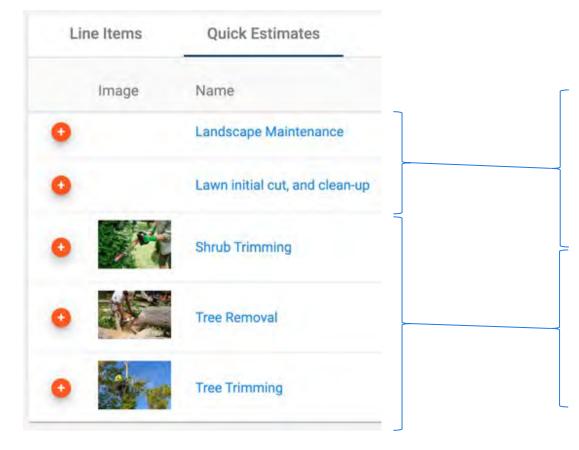

### **Quick Estimate Enhancements**

## **Quick Estimate Enhancements**

| - | Lauren . |          |          | an encoder t                      |      | anticient  |
|---|----------|----------|----------|-----------------------------------|------|------------|
| - | Category | Selector | Activity | Description                       | Unit | Unit Price |
| ~ | CLN      | TLT+     | +        | Clean toilet - Heavy              | EA   | \$40.42    |
| ~ | CLN      | TLTS     | +        | Clean toilet seat                 | EA   | \$6.37     |
|   | PRM      | CLNB     | +        | Clean with germicidal bleach      | SF   | \$0.47     |
| ~ | CLN      | VAN      | +        | Clean vanity - inside and out     | LF   | \$17.86    |
| - | CLN      | TSFA+    | +        | Clean tub / shower faucet - Heavy | EA   | \$26.15    |
| - | CLN      | FAU      | +        | Clean sink faucet                 | EA   | \$13.09    |
| ~ | CLN      | SNK      | +        | Clean sink                        | EA   | \$17.60    |